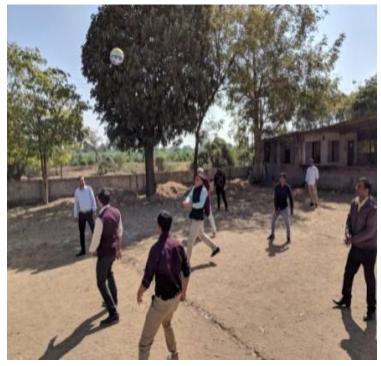

In Talentime 2019, various types of sports and talent based events were organized by the institute like rangoli, mehndi, no gas cooking, Badminton, Tug of War, Chess, Carrom, Reverse Race, Couple Race, Cricket and Volleyball. Students and staff members had actively participated in every event and nice team spirit and their hidden strength were observed during the Talentime-2019

## PHOTOS OF TALENTIME - 2019