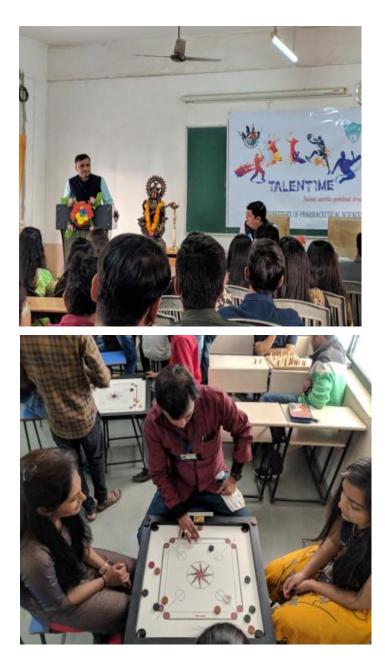

# **Report on Talentime 2019**

Talentime 2019 was celebrated by Saraswati Institute of Pharmaceutical Sciences, Dhanap, Ghandhinagr between 29<sup>th</sup> January to 01<sup>st</sup> February 2019. It was inaugurated by Dr. Bhavik Patel, Director, Student welfare department, Kamdhenu University and he gave information about importance of sports in life and various courses related to sports. On Inauguration day thalassemia screening and blood donation camp had also organized by NSS unit of Institute. Total 70 students had been screened for thalassemia and 30 unit of blood collected from student and staff volunteer.

In Talentime 2019, various types of sports and talent based events were organized by the institute like rangoli, mehndi, no gas cooking, Badminton, Tug of War, Chess, Carrom, Reverse Race, Couple Race, Cricket and Volleyball. Students and staff members had actively participated in every event and nice team spirit and their hidden strength were observed during the Talentime-2019