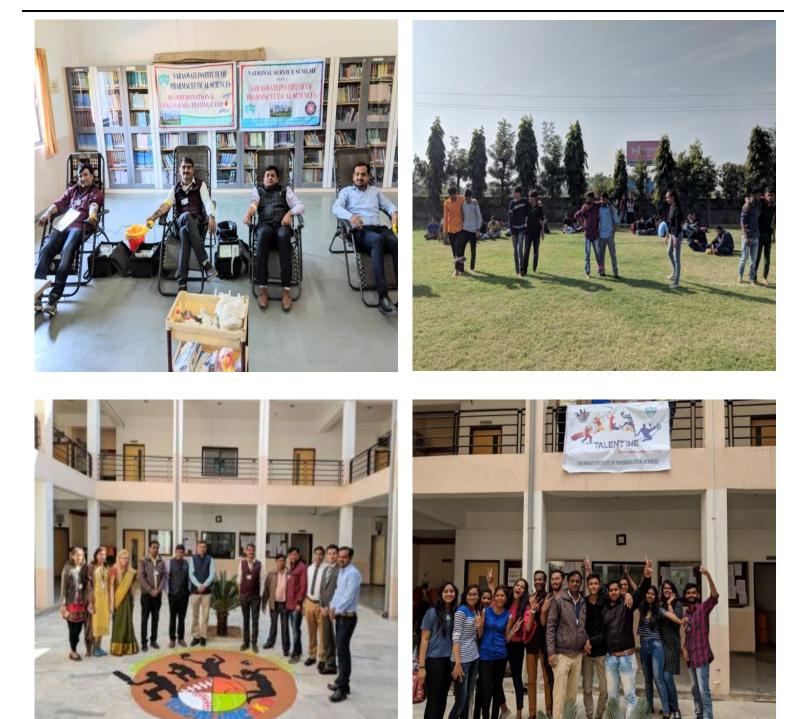

# **Report on Talentime 2019**

Talentime 2019 was celebrated by Saraswati Institute of Pharmaceutical Sciences, Dhanap, Ghandhinagr between 29<sup>th</sup> January to 01<sup>st</sup> February 2019. It was inaugurated by Dr. Bhavik Patel, Director, Student welfare department, Kamdhenu University and he gave information about importance of sports in life and various courses related to sports. On Inauguration day thalassemia screening and blood donation camp had also organized by NSS unit of Institute. Total 70 students had been screened for thalassemia and 30 unit of blood collected from student and staff volunteer.

In Talentime 2019, various types of sports and talent based events were organized by the institute like rangoli, mehndi, no gas cooking, Badminton, Tug of War, Chess, Carrom, Reverse Race, Couple Race, Cricket and Volleyball. Students and staff members had actively participated in every event and nice team spirit and their hidden strength were observed during the Talentime-2019

## PHOTOS OF TALENTIME - 2019