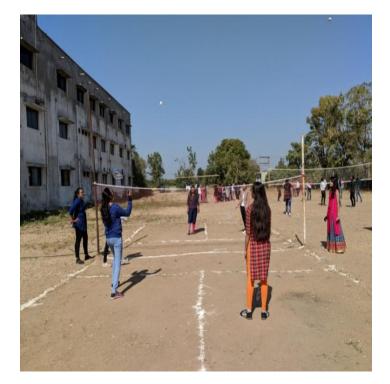

In Talentime 2019, various types of sports and talent based events were organized by the institute like rangoli, mehndi, no gas cooking, Badminton, Tug of War, Chess, Carrom, Reverse Race, Couple Race, Cricket and Volleyball. Students and staff members had actively participated in every event and nice team spirit and their hidden strength were observed during the Talentime-2019

## PHOTOS OF TALENTIME - 2019