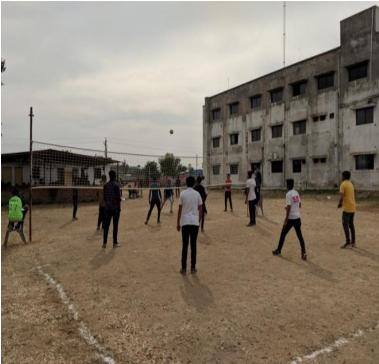

In Talentime 2019, various types of sports and talent based events were organized by the institute like rangoli, mehndi, no gas cooking, Badminton, Tug of War, Chess, Carrom, Reverse Race, Couple Race, Cricket and Volleyball. Students and staff members had actively participated in every event and nice team spirit and their hidden strength were observed during the Talentime-2019