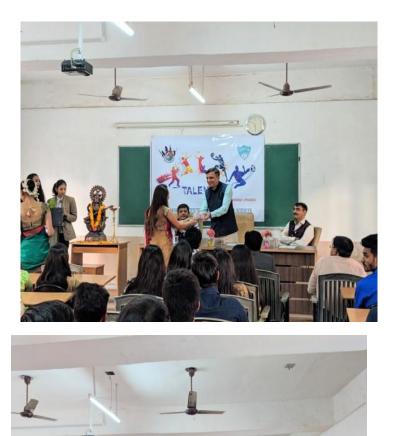

# **Report on Talentime 2019**

Talentime 2019 was celebrated by Saraswati Institute of Pharmaceutical Sciences, Dhanap, Ghandhinagr between 29<sup>th</sup> January to 01<sup>st</sup> February 2019. It was inaugurated by Dr. Bhavik Patel, Director, Student welfare department, Kamdhenu University and he gave information about importance of sports in life and various courses related to sports. On Inauguration day thalassemia screening and blood donation camp had also organized by NSS unit of Institute. Total 70 students had been screened for thalassemia and 30 unit of blood collected from student and staff volunteer.