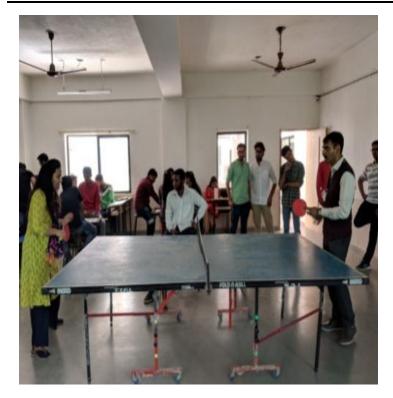

In Talentime 2019, various types of sports and talent based events were organized by the institute like rangoli, mehndi, no gas cooking, Badminton, Tug of War, Chess, Carrom, Reverse Race, Couple Race, Cricket and Volleyball. Students and staff members had actively participated in every event and nice team spirit and their hidden strength were observed during the Talentime-2019