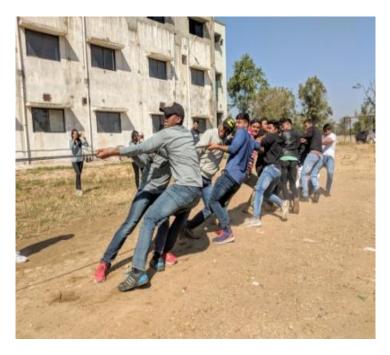

In Talentime 2019, various types of sports and talent based events were organized by the institute like rangoli, mehndi, no gas cooking, Badminton, Tug of War, Chess, Carrom, Reverse Race, Couple Race, Cricket and Volleyball. Students and staff members had actively participated in every event and nice team spirit and their hidden strength were observed during the Talentime-2019

## PHOTOS OF TALENTIME - 2019